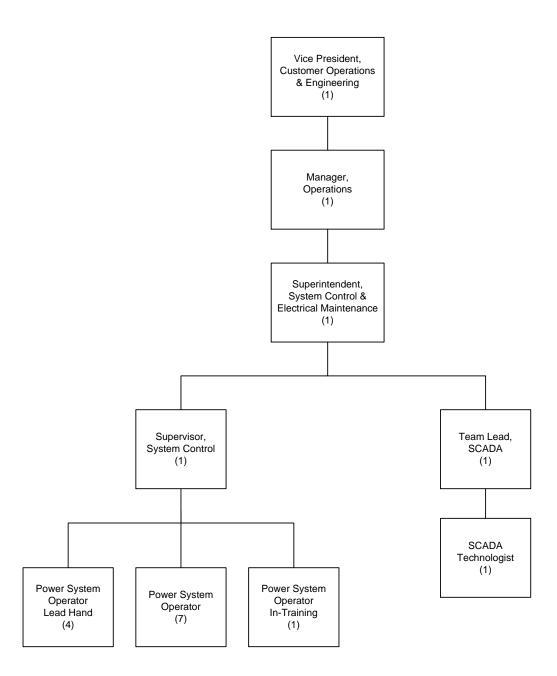

Page 1 of 1

| 1<br>2<br>3<br>4<br>5 | Q. | Please provide a detailed organization chart of the Power System Operations (System Control Centre and Central Dispatch Team) organization, including all levels of supervision and employees by title and current numbers, and reporting responsibilities. |
|-----------------------|----|-------------------------------------------------------------------------------------------------------------------------------------------------------------------------------------------------------------------------------------------------------------|
| 6<br>7                | A. | The requested organization charts are provided in Attachments A and B.                                                                                                                                                                                      |
| 8<br>9                |    | Attachment A –System Control Centre Attachment B –Central Dispatch Team                                                                                                                                                                                     |

## PUB-NP-260 Attachment A Supply Issues and Power Outages on the Island Interconnected System

Requests for Information

Organization Chart System Control Centre

## Organization Chart System Control Centre