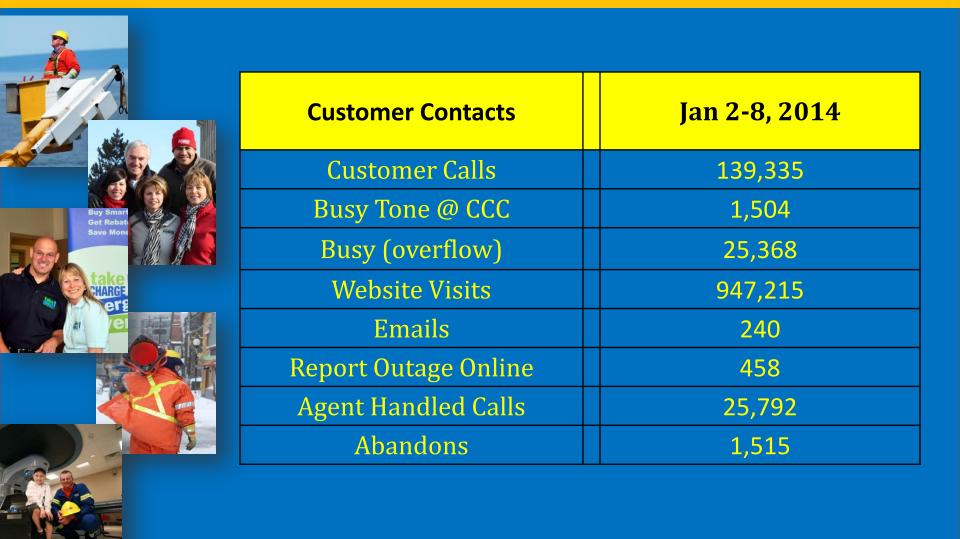

## Page 1 of 1

| 1<br>2<br>3 | Q. | In order to provide a record copy of document(s) already provided informally, please provide a copy of the Power Point slide showing Newfoundland Power's customer service response statistics that was shown on February 26, 2014. |
|-------------|----|-------------------------------------------------------------------------------------------------------------------------------------------------------------------------------------------------------------------------------------|
| 4           |    |                                                                                                                                                                                                                                     |
| 5           | A. | Please refer to the response to Request for Information PUB-NP-115, Attachment A:                                                                                                                                                   |
| 6           |    | Newfoundland Power – Customer Service Response.                                                                                                                                                                                     |

Requests for Information

**Newfoundland Power – Customer Service Response** 