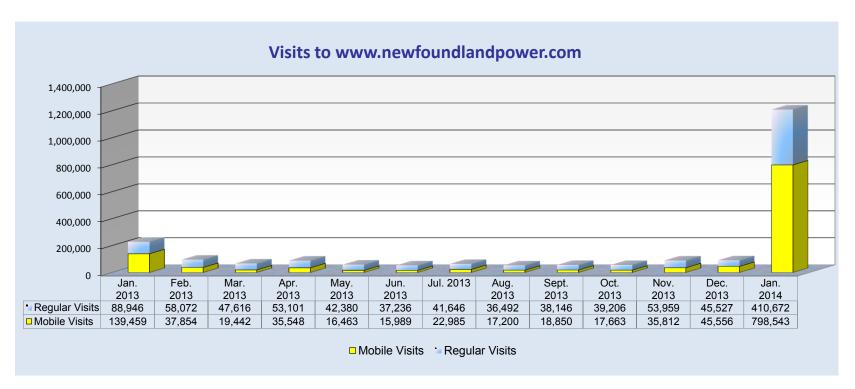

## PUB-NP-114 Attachment A Supply Issues and Power Outages on the Island Interconnected System

Visits to www.newfoundlandpower.com (January 2013 – January 2014)

## Visits to www.newfoundlandpower.com

| Monthly Visits to www.newfoundlandpower.com |               |                |              |
|---------------------------------------------|---------------|----------------|--------------|
| Month                                       | Mobile Visits | Regular Visits | Total Visits |
| Jan. 2013                                   | 139,459       | 88,946         | 228,405      |
| Feb. 2013                                   | 37,854        | 58,072         | 95,926       |
| Mar. 2013                                   | 19,442        | 47,616         | 67,058       |
| Apr. 2013                                   | 35,548        | 53,101         | 88,649       |
| May. 2013                                   | 16,463        | 42,380         | 58,843       |
| Jun. 2013                                   | 15,989        | 37,236         | 53,225       |
| Jul. 2013                                   | 22,985        | 41,646         | 64,631       |
| Aug. 2013                                   | 17,200        | 36,492         | 53,692       |
| Sept. 2013                                  | 18,850        | 38,146         | 56,996       |
| Oct. 2013                                   | 17,663        | 39,206         | 56,869       |
| Nov. 2013                                   | 35,812        | 53,959         | 89,771       |
| Dec. 2013                                   | 45,556        | 45,527         | 91,083       |
| Jan. 2014                                   | 798,543       | 410,672        | 1,209,215    |