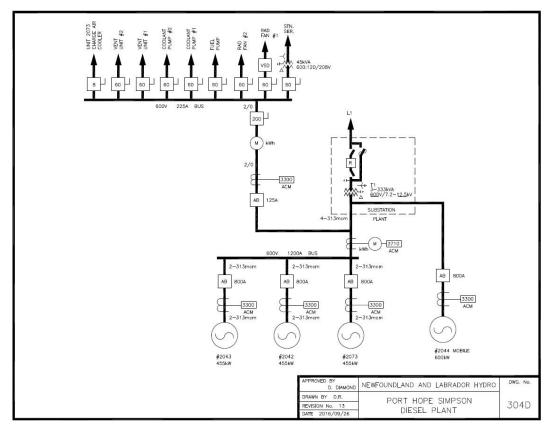

6

5

7 A. Hydro notes that the most up to date version of the single line diagrams for Port

8 Hope Simpson and Charlottetown were not included in the application.

9

Port Hope Simpson's Single Line Diagram:

- In Port Hope Simpson, the mobile unit, 2044, is connected to the system; however,
- this unit is an emergency mobile unit that can be dispatched to other locations at

- any time. Therefore, this unit is not considered when calculating Port Hope
- 2 Simpson's firm capacity.

3