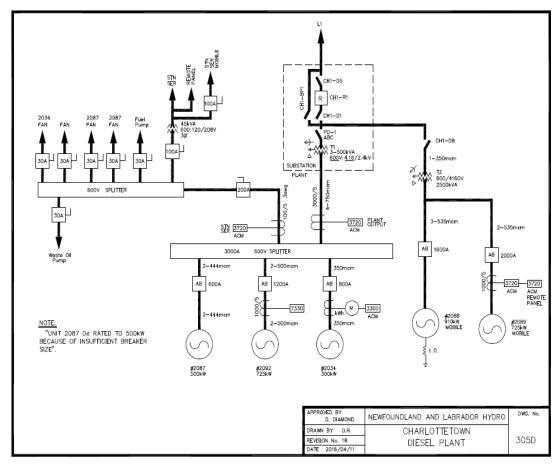

- 1 Q. Tab 14; Volume II: Diesel Genset Replacements Port Hope Simpson and
- 2 Charlottetown, Labrador
- 3 Please update the Single Line Diagrams in Appendix A and Appendix C to reflect the
- 4 existing genset ratings provided on page 8.

6

5

7 A. Hydro notes that the most up to date version of the single line diagrams for Port

8 Hope Simpson and Charlottetown were not included in the application.

9

Port Hope Simpson's Single Line Diagram:



- In Port Hope Simpson, the mobile unit, 2044, is connected to the system; however,
- this unit is an emergency mobile unit that can be dispatched to other locations at

- any time. Therefore, this unit is not considered when calculating Port Hope
- 2 Simpson's firm capacity.

3

## 4 Charlottetown's Single Line Diagram: